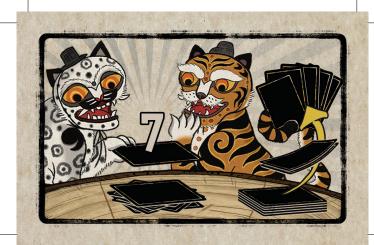

## PROMO: SPICE IT UP VARIANT

**More SPICE IT UP cards** 

**Q** Eat This! (7) **Q** 

When you declare a 7, unless your card is challenged, the next player has to draw 2 cards from the draw deck into their hand before taking their turn.

hand before taking their turn.

Note: If a copy cat plays another 7 the player after the copy cat has to draw 2 cards instead.

You're Next! (8) Q

When you declare an **8**, you determine who is the next player. You may choose yourself.