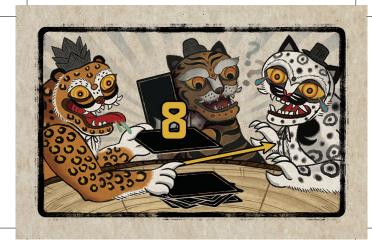

hand before taking their turn.

Note: If a copy cat plays another 7 the player after the copy cat has to draw 2 cards instead.

You're Next! (8) Q

When you declare an **8**, you determine who is the next player. You may choose yourself.